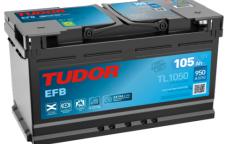

## **EFB TL1050**

| Part number                    | TL1050        |
|--------------------------------|---------------|
| Technology                     | EFB           |
| EAN/GTIN                       | 3661024057097 |
| Voltage                        | 12 V          |
| Capacity                       | 105.0 Ah      |
| CCA                            | 950 A         |
| Length                         | 392 mm        |
| Width                          | 175 mm        |
| Height                         | 190 mm        |
| Box size                       | L06           |
| Polarity                       | ETN 0         |
| Terminal Type                  | EN taper post |
| Hold Down                      | B13           |
| Weights (subject of variation) | 27.20 kg      |
|                                |               |