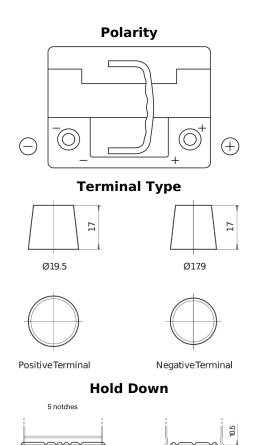

## **Batteries for Cars**

EFB TL550

| Part number                    | TL550         |
|--------------------------------|---------------|
| Technology                     | EFB           |
| EAN/GTIN                       | 3661024056670 |
| Voltage                        | 12 V          |
| Capacity                       | 55.0 Ah       |
| CCA                            | 540 A         |
| Length                         | 207 mm        |
| Width                          | 175 mm        |
| Height                         | 190 mm        |
| Box size                       | L01           |
| Polarity                       | ETN 0         |
| Terminal Type                  | EN taper post |
| Hold Down                      | B13           |
| Weights (subject of variation) | 14.10 kg      |
|                                |               |