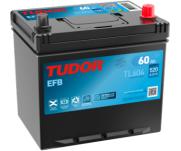

## **Batteries for Cars**

**EFB TL604** 

| Part number                    | TL604         |
|--------------------------------|---------------|
| Technology                     | EFB           |
| EAN/GTIN                       | 3661024056526 |
| Voltage                        | 12 V          |
| Capacity                       | 60.0 Ah       |
| CCA                            | 520 A         |
| Length                         | 230 mm        |
| Width                          | 173 mm        |
| Height                         | 222 mm        |
| Box size                       | D23           |
| Polarity                       | ETN 0         |
| Terminal Type                  | EN taper post |
| Hold Down                      | B0            |
| Weights (subject of variation) | 15.80 kg      |
|                                |               |