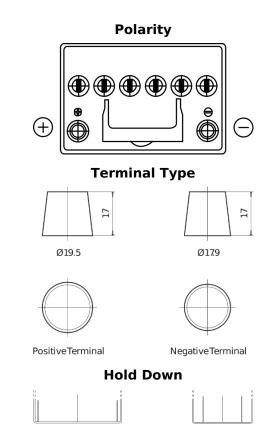

## **EFB TL605**

| Part number                    | TL605         |
|--------------------------------|---------------|
| Technology                     | EFB           |
| EAN/GTIN                       | 3661024056649 |
| Voltage                        | 12 V          |
| Capacity                       | 60.0 Ah       |
| CCA                            | 520 A         |
| Length                         | 230 mm        |
| Width                          | 173 mm        |
| Height                         | 222 mm        |
| Box size                       | D23           |
| Polarity                       | ETN 1         |
| Terminal Type                  | EN taper post |
| Hold Down                      | В0            |
| Weights (subject of variation) | 15.80 kg      |