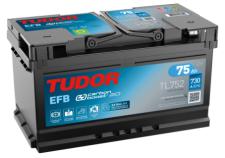

## **EFB TL752**

| Part number                    | TL752         |
|--------------------------------|---------------|
| Technology                     | EFB           |
| EAN/GTIN                       | 3661024056540 |
| Voltage                        | 12 V          |
| Capacity                       | 75.0 Ah       |
| CCA                            | 730 A         |
| Length                         | 315 mm        |
| Width                          | 175 mm        |
| Height                         | 175 mm        |
| Box size                       | LB4           |
| Polarity                       | ETN 0         |
| Terminal Type                  | EN taper post |
| Hold Down                      | B13           |
| Weights (subject of variation) | 18.60 kg      |