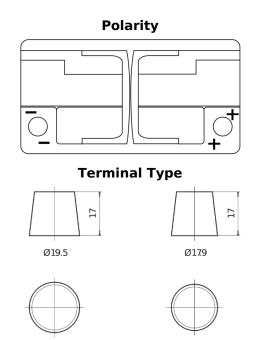

## **EFB TL800**

| Part number                    | TL800         |
|--------------------------------|---------------|
| Technology                     | EFB           |
| EAN/GTIN                       | 3661024055703 |
| Voltage                        | 12 V          |
| Capacity                       | 80.0 Ah       |
| CCA                            | 800 A         |
| Length                         | 315 mm        |
| Width                          | 175 mm        |
| Height                         | 190 mm        |
| Box size                       | L04           |
| Polarity                       | ETN 0         |
| Terminal Type                  | EN taper post |
| Hold Down                      | B13           |
| Weights (subject of variation) | 22.10 kg      |

## **Hold Down**

NegativeTerminal

PositiveTerminal

Design, features and specifications are subject to change without notice. We disclaim any representation or warranty, express or implied, concerning the data or recommendations, and in no event shall be liable for any loss or damage claimed to have arisen as a result. Some products may not be available in your local market.