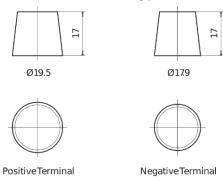

## **EFB TL954**

| Part number                    | TL954         |
|--------------------------------|---------------|
| Technology                     | EFB           |
| EAN/GTIN                       | 3661024056656 |
| Voltage                        | 12 V          |
| Capacity                       | 95.0 Ah       |
| CCA                            | 800 A         |
| Length                         | 306 mm        |
| Width                          | 173 mm        |
| Height                         | 222 mm        |
| Box size                       | D31           |
| Polarity                       | ETN 0         |
| Terminal Type                  | EN taper post |
| Hold Down                      | Korean B1     |
| Weights (subject of variation) | 21.80 kg      |