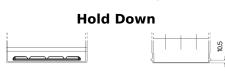

## **EFB TL954**

| Part number                    | TL954         |
|--------------------------------|---------------|
| Technology                     | EFB           |
| EAN/GTIN                       | 3661024056656 |
| Voltage                        | 12 V          |
| Capacity                       | 95.0 Ah       |
| CCA                            | 800 A         |
| Length                         | 306 mm        |
| Width                          | 173 mm        |
| Height                         | 222 mm        |
| Box size                       | D31           |
| Polarity                       | ETN 0         |
| Terminal Type                  | EN taper post |
| Hold Down                      | Korean B1     |
| Weights (subject of variation) | 21.80 kg      |