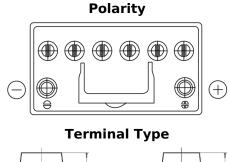

## **EFB TL954**

| Part number                    | TL954         |
|--------------------------------|---------------|
| Technology                     | EFB           |
| EAN/GTIN                       | 3661024056656 |
| Voltage                        | 12 V          |
| Capacity                       | 95.0 Ah       |
| CCA                            | 800 A         |
| Length                         | 306 mm        |
| Width                          | 173 mm        |
| Height                         | 222 mm        |
| Box size                       | D31           |
| Polarity                       | ETN 0         |
| Terminal Type                  | EN taper post |
| Hold Down                      | Korean B1     |
| Weights (subject of variation) | 21.80 kg      |