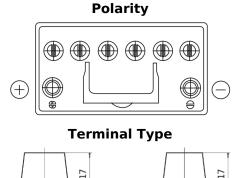

## **EFB TL955**

| Part number                    | TL955         |
|--------------------------------|---------------|
| Technology                     | EFB           |
| EAN/GTIN                       | 3661024056663 |
| Voltage                        | 12 V          |
| Capacity                       | 95.0 Ah       |
| CCA                            | 800 A         |
| Length                         | 306 mm        |
| Width                          | 173 mm        |
| Height                         | 222 mm        |
| Box size                       | D31           |
| Polarity                       | ETN 1         |
| Terminal Type                  | EN taper post |
| Hold Down                      | Korean B1     |
| Weights (subject of variation) | 21.80 kg      |