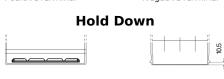

## **EFB TL955**

| Part number                    | TL955         |
|--------------------------------|---------------|
| Technology                     | EFB           |
| EAN/GTIN                       | 3661024056663 |
| Voltage                        | 12 V          |
| Capacity                       | 95.0 Ah       |
| CCA                            | 800 A         |
| Length                         | 306 mm        |
| Width                          | 173 mm        |
| Height                         | 222 mm        |
| Box size                       | D31           |
| Polarity                       | ETN 1         |
| Terminal Type                  | EN taper post |
| Hold Down                      | Korean B1     |
| Weights (subject of variation) | 21.80 kg      |