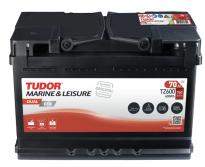

### **Product overview**

Batteries for Marine and Leisure

## **Dual EFB TZ600**

| Part number                    | TZ600         |
|--------------------------------|---------------|
| Technology                     | EFB           |
| EAN/GTIN                       | 3661024057592 |
| Voltage                        | 12 V          |
| Capacity                       | 70.0 Ah       |
| CCA                            | 760 A         |
| Watt hour                      | 600 Wh        |
| Length                         | 278 mm        |
| Width                          | 175 mm        |
| Height                         | 190 mm        |
| Box size                       | L03           |
| Polarity                       | ETN 0         |
| Terminal Type                  | EN taper post |
| Hold Down                      | B13           |
| Weights (subject of variation) | 19.30 kg      |