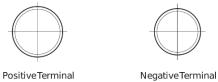

----------------------|---------------|
| Technology                     | EFB           |
| EAN/GTIN                       | 3661024057592 |
| Voltage                        | 12 V          |
| Capacity                       | 70.0 Ah       |
| CCA                            | 760 A         |
| Watt hour                      | 600 Wh        |
| Length                         | 278 mm        |
| Width                          | 175 mm        |
| Height                         | 190 mm        |
| Box size                       | L03           |
| Polarity                       | ETN 0         |
| Terminal Type                  | EN taper post |
| Hold Down                      | B13           |
| Weights (subject of variation) | 19.30 kg      |

# Polarity Tameinal Tames

## Terminal Type



## Hold Down



Design, features and specifications are subject to change without notice. We disclaim any representation or warranty, express or implied, concerning the data or recommendations, and in no event shall be liable for any loss or damage claimed to have arisen as a result. Some products may not be available in your local market.