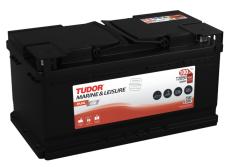

## **Dual EFB TZ850**

| Part number                    | TZ850         |
|--------------------------------|---------------|
| Technology                     | EFB           |
| EAN/GTIN                       | 3661024057608 |
| Voltage                        | 12 V          |
| Capacity                       | 100.0 Ah      |
| CCA                            | 900 A         |
| Watt hour                      | 850 Wh        |
| Length                         | 353 mm        |
| Width                          | 175 mm        |
| Height                         | 190 mm        |
| Box size                       | L05           |
| Polarity                       | ETN 0         |
| Terminal Type                  | EN taper post |
| Hold Down                      | B13           |
| Weights (subject of variation) | 25.50 kg      |