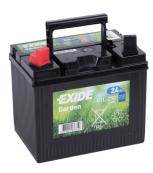

## Garden U1L-250

| Part number                    | U1L-250           |
|--------------------------------|-------------------|
| Technology                     | Flooded           |
| EAN/GTIN                       | 3661024036610     |
| Voltage                        | 12 V              |
| Capacity                       | 24.0 Ah           |
| CCA                            | 250 A             |
| Length                         | 197 mm            |
| Width                          | 132 mm            |
| Height                         | 186 mm            |
| Box size                       | U01               |
| Polarity                       | ETN 1             |
| Terminal Type                  | EN small Ford lug |
| Hold Down                      | В0                |
| Weights (subject of variation) | 7.90 kg           |