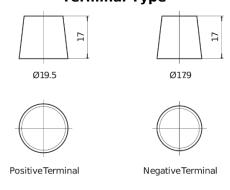

rt number                    | CD851T        |
|--------------------------------|---------------|
| Technology                     | GEL           |
| EAN/GTIN                       | 3661024017008 |
| Voltage                        | 12 V          |
| Capacity                       | 85 Ah         |
| CCA                            | 350 A         |
| Length                         | 349 mm        |
| Width                          | 175 mm        |
| Height                         | 235 mm        |
| Box size                       | D02           |
| Polarity                       | ETN 1         |
| Terminal Type                  | EN taper post |
| Hold Down                      | В0            |
| Weights (subject of variation) | 29.50 kg      |

## Polarity



### **Terminal Type**



#### **Hold Down**



Design, features and specifications are subject to change without notice. We disclaim any representation or warranty, express or implied, concerning the data or recommendations, and in no event shall be liable for any loss or damage claimed to have arisen as a result. Some products may not be available in your local market.