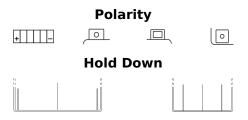

## AGM Ready AGM12-10

| Part number                    | AGM12-10      |
|--------------------------------|---------------|
| Technology                     | AGM           |
| EAN/GTIN                       | 3661024034012 |
| Voltage                        | 12 V          |
| Capacity                       | 10.0 Ah       |
| CCA                            | 150 A         |
| Length                         | 150 mm        |
| Width                          | 90 mm         |
| Height                         | 130 mm        |
| Box size                       | C55           |
| Polarity                       | ETN 1         |
| Terminal Type                  | M04           |
| Hold Down                      | B0            |
| Weights (subject of variation) | 3.90 kg       |
|                                |               |