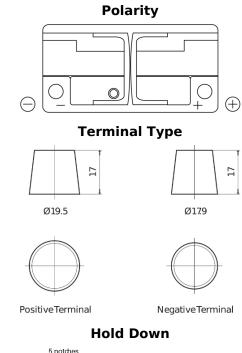

## Power DB1100

| Part number                    | DB1100        |
|--------------------------------|---------------|
| Technology                     | Flooded       |
| EAN/GTIN                       | 3661024026239 |
| Voltage                        | 12 V          |
| Capacity                       | 110.0 Ah      |
| CCA                            | 850 A         |
| Length                         | 392 mm        |
| Width                          | 175 mm        |
| Height                         | 190 mm        |
| Box size                       | L06           |
| Polarity                       | ETN 0         |
| Terminal Type                  | EN taper post |
| Hold Down                      | B13           |
| Weights (subject of variation) | 26.30 kg      |