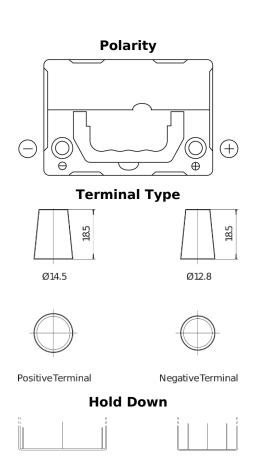

## **Power DB356**

| Part number         | DB356          |
|---------------------|----------------|
| Technology          | Flooded        |
| EAN/GTIN            | 3661024024334  |
| Voltage             | 12 V           |
| Capacity            | 35.0 Ah        |
| CCA                 | 240 A          |
| Length              | 187 mm         |
| Width               | 127 mm         |
| Height              | 220 mm         |
| Box size            | B19            |
| Polarity            | ETN 0          |
| Terminal Type       | JIS taper post |
| Hold Down           | B0             |
| Weights (subject of | 8.90 kg        |
| variation)          |                |