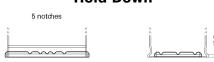

## Power DB442

| Part number                    | DB442         |
|--------------------------------|---------------|
| Technology                     | Flooded       |
| EAN/GTIN                       | 3661024024600 |
| Voltage                        | 12 V          |
| Capacity                       | 44.0 Ah       |
| CCA                            | 420 A         |
| Length                         | 207 mm        |
| Width                          | 175 mm        |
| Height                         | 175 mm        |
| Box size                       | LB1           |
| Polarity                       | ETN 0         |
| Terminal Type                  | EN taper post |
| Hold Down                      | B13           |
| Weights (subject of variation) | 10.60 kg      |

## **Hold Down**

PositiveTerminal

NegativeTerminal

Design, features and specifications are subject to change without notice. We disclaim any representation or warranty, express or implied, concerning the data or recommendations, and in no event shall be liable for any loss or damage claimed to have arisen as a result. Some products may not be available in your local market.