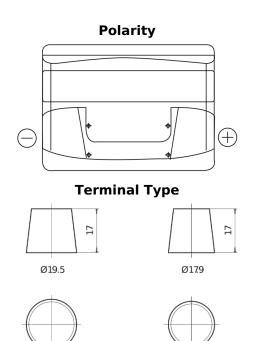

## Power DB442

| Part number                    | DB442         |
|--------------------------------|---------------|
| Technology                     | Flooded       |
| EAN/GTIN                       | 3661024024600 |
| Voltage                        | 12 V          |
| Capacity                       | 44.0 Ah       |
| CCA                            | 420 A         |
| Length                         | 207 mm        |
| Width                          | 175 mm        |
| Height                         | 175 mm        |
| Box size                       | LB1           |
| Polarity                       | ETN 0         |
| Terminal Type                  | EN taper post |
| Hold Down                      | B13           |
| Weights (subject of variation) | 10.60 kg      |

## **Hold Down**

PositiveTerminal

NegativeTerminal

Design, features and specifications are subject to change without notice. We disclaim any representation or warranty, express or implied, concerning the data or recommendations, and in no event shall be liable for any loss or damage claimed to have arisen as a result. Some products may not be available in your local market.