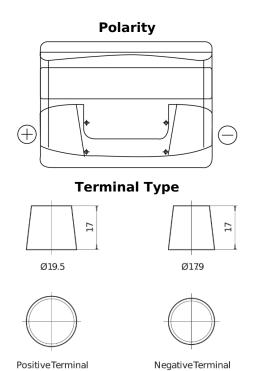

## Power DB501

| Part number                    | DB501         |
|--------------------------------|---------------|
| Technology                     | Flooded       |
| EAN/GTIN                       | 3661024024525 |
| Voltage                        | 12 V          |
| Capacity                       | 50.0 Ah       |
| CCA                            | 450 A         |
| Length                         | 207 mm        |
| Width                          | 175 mm        |
| Height                         | 190 mm        |
| Box size                       | L01           |
| Polarity                       | ETN 1         |
| Terminal Type                  | EN taper post |
| Hold Down                      | B13           |
| Weights (subject of variation) | 12.20 kg      |