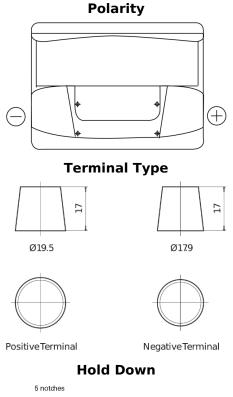

## Power DB602

| Part number                    | DB602         |
|--------------------------------|---------------|
| Technology                     | Flooded       |
| EAN/GTIN                       | 3661024024631 |
| Voltage                        | 12 V          |
| Capacity                       | 60.0 Ah       |
| CCA                            | 540 A         |
| Length                         | 242 mm        |
| Width                          | 175 mm        |
| Height                         | 175 mm        |
| Box size                       | LB2           |
| Polarity                       | ETN 0         |
| Terminal Type                  | EN taper post |
| Hold Down                      | B13           |
| Weights (subject of variation) | 12.90 kg      |

5 notches

Design, features and specifications are subject to change without notice. We disclaim any representation or warranty, express or implied, concerning the data or recommendations, and in no event shall be liable for any loss or damage claimed to have arisen as a result. Some products may not be available in your local market.