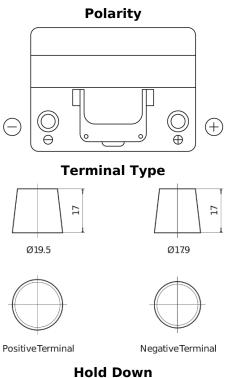

## **Power DB604**

| Part number                    | DB604         |              |
|--------------------------------|---------------|--------------|
| Technology                     | Flooded       |              |
| EAN/GTIN                       | 3661024024419 |              |
| Voltage                        | 12 V          |              |
| Capacity                       | 60.0 Ah       |              |
| CCA                            | 480 A         | $\ominus$    |
| Length                         | 230 mm        |              |
| Width                          | 173 mm        |              |
| Height                         | 222 mm        |              |
| Box size                       | D23           |              |
| Polarity                       | ETN 0         |              |
| Terminal Type                  | EN taper post | Ø19.5        |
| Hold Down                      | Korean B1     |              |
| Weights (subject of variation) | 14.60 kg      |              |
|                                |               | DecitiveTerr |