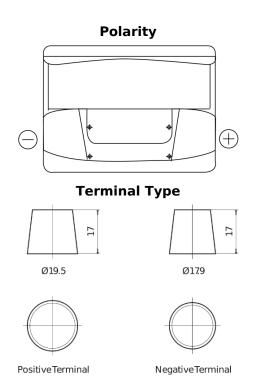

## Power DB620

| Part number                    | DB620         |
|--------------------------------|---------------|
| Technology                     | Flooded       |
| EAN/GTIN                       | 3661024024532 |
| Voltage                        | 12 V          |
| Capacity                       | 62.0 Ah       |
| CCA                            | 540 A         |
| Length                         | 242 mm        |
| Width                          | 175 mm        |
| Height                         | 190 mm        |
| Box size                       | L02           |
| Polarity                       | ETN 0         |
| Terminal Type                  | EN taper post |
| Hold Down                      | B13           |
| Weights (subject of variation) | 14.20 kg      |