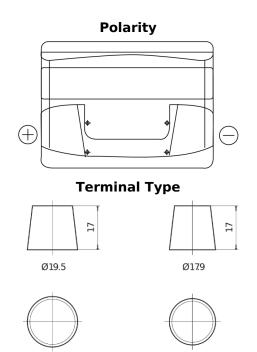

## Power DB621

| Part number                    | DB621         |
|--------------------------------|---------------|
| Technology                     | Flooded       |
| EAN/GTIN                       | 3661024024549 |
| Voltage                        | 12 V          |
| Capacity                       | 62.0 Ah       |
| CCA                            | 540 A         |
| Length                         | 242 mm        |
| Width                          | 175 mm        |
| Height                         | 190 mm        |
| Box size                       | L02           |
| Polarity                       | ETN 1         |
| Terminal Type                  | EN taper post |
| Hold Down                      | B13           |
| Weights (subject of variation) | 14.20 kg      |

## **Hold Down**

NegativeTerminal

PositiveTerminal

Design, features and specifications are subject to change without notice. We disclaim any representation or warranty, express or implied, concerning the data or recommendations, and in no event shall be liable for any loss or damage claimed to have arisen as a result. Some products may not be available in your local market.