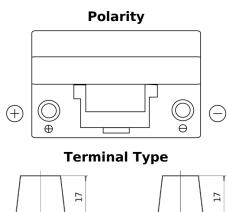

## Power DB705

| Part number                    | DB705         |
|--------------------------------|---------------|
| Technology                     | Flooded       |
| EAN/GTIN                       | 3661024024440 |
| Voltage                        | 12 V          |
| Capacity                       | 70.0 Ah       |
| CCA                            | 540 A         |
| Length                         | 270 mm        |
| Width                          | 173 mm        |
| Height                         | 222 mm        |
| Box size                       | D26           |
| Polarity                       | ETN 1         |
| Terminal Type                  | EN taper post |
| Hold Down                      | Korean B1+B6  |
| Weights (subject of variation) | 16.10 kg      |