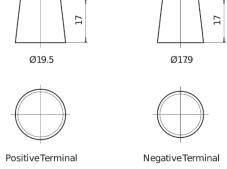

## Power DB705

| Part number                    | DB705         |
|--------------------------------|---------------|
| Technology                     | Flooded       |
| EAN/GTIN                       | 3661024024440 |
| Voltage                        | 12 V          |
| Capacity                       | 70.0 Ah       |
| CCA                            | 540 A         |
| Length                         | 270 mm        |
| Width                          | 173 mm        |
| Height                         | 222 mm        |
| Box size                       | D26           |
| Polarity                       | ETN 1         |
| Terminal Type                  | EN taper post |
| Hold Down                      | Korean B1+B6  |
| Weights (subject of variation) | 16.10 kg      |