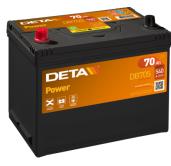

## Power DB705

| Part number                    | DB705         |
|--------------------------------|---------------|
| Technology                     | Flooded       |
| EAN/GTIN                       | 3661024024440 |
| Voltage                        | 12 V          |
| Capacity                       | 70.0 Ah       |
| CCA                            | 540 A         |
| Length                         | 270 mm        |
| Width                          | 173 mm        |
| Height                         | 222 mm        |
| Box size                       | D26           |
| Polarity                       | ETN 1         |
| Terminal Type                  | EN taper post |
| Hold Down                      | Korean B1+B6  |
| Weights (subject of variation) | 16.10 kg      |