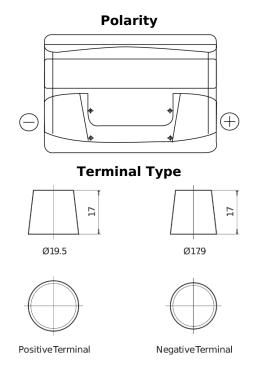

## Power DB802

| Part number                    | DB802         |
|--------------------------------|---------------|
| Technology                     | Flooded       |
| EAN/GTIN                       | 3661024024655 |
| Voltage                        | 12 V          |
| Capacity                       | 80.0 Ah       |
| CCA                            | 700 A         |
| Length                         | 315 mm        |
| Width                          | 175 mm        |
| Height                         | 175 mm        |
| Box size                       | LB4           |
| Polarity                       | ETN 0         |
| Terminal Type                  | EN taper post |
| Hold Down                      | B13           |
| Weights (subject of variation) | 17.80 kg      |