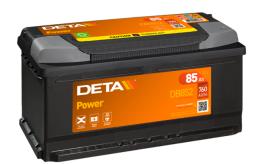

## **Power DB852**

| Part number                    | DB852         |
|--------------------------------|---------------|
| Technology                     | Flooded       |
| EAN/GTIN                       | 3661024024662 |
| Voltage                        | 12 V          |
| Capacity                       | 85.0 Ah       |
| CCA                            | 760 A         |
| Length                         | 353 mm        |
| Width                          | 175 mm        |
| Height                         | 175 mm        |
| Box size                       | LB5           |
| Polarity                       | ETN 0         |
| Terminal Type                  | EN taper post |
| Hold Down                      | B13           |
| Weights (subject of variation) | 19.40 kg      |
|                                |               |