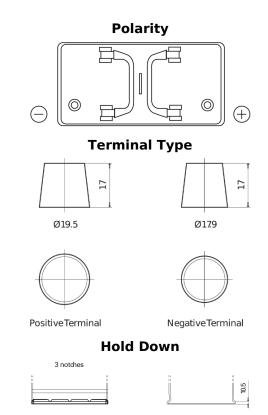

## StartPRO DG1102

| Part number                    | DG1102        |
|--------------------------------|---------------|
| Technology                     | Flooded       |
| EAN/GTIN                       | 3661024025393 |
| Voltage                        | 12 V          |
| Capacity                       | 110.0 Ah      |
| CCA                            | 750 A         |
| Length                         | 349 mm        |
| Width                          | 175 mm        |
| Height                         | 235 mm        |
| Box size                       | D02           |
| Polarity                       | ETN 0         |
| Terminal Type                  | EN taper post |
| Hold Down                      | B1            |
| Weights (subject of variation) | 25.40 kg      |