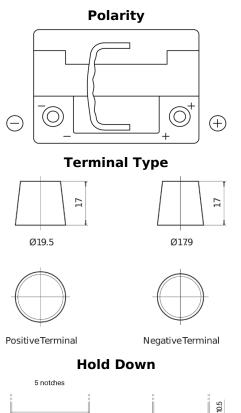

## **AGM DK620**

|           | 62 AN<br>DK620 490 |
|-----------|--------------------|
| i 🔤 🔤 🛀 🧱 |                    |
| A AAI     | <                  |

-----

| Part number                    | DK620         |
|--------------------------------|---------------|
| Technology                     | AGM           |
| EAN/GTIN                       | 3661024027113 |
| Voltage                        | 12 V          |
| Capacity                       | 62.0 Ah       |
| CCA                            | 680 A         |
| Length                         | 242 mm        |
| Width                          | 175 mm        |
| Height                         | 190 mm        |
| Box size                       | L02           |
| Polarity                       | ETN 0         |
| Terminal Type                  | EN taper post |
| Hold Down                      | B13           |
| Weights (subject of variation) | 17.90 kg      |
|                                |               |