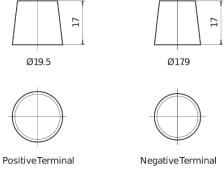

## **AGM DK720**

| Part number                    | DK720         |
|--------------------------------|---------------|
| Technology                     | AGM           |
| EAN/GTIN                       | 3661024027120 |
| Voltage                        | 12 V          |
| Capacity                       | 72.0 Ah       |
| CCA                            | 760 A         |
| Length                         | 278 mm        |
| Width                          | 175 mm        |
| Height                         | 190 mm        |
| Box size                       | L03           |
| Polarity                       | ETN 0         |
| Terminal Type                  | EN taper post |
| Hold Down                      | B13           |
| Weights (subject of variation) | 20.60 kg      |