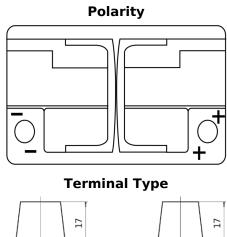

## **AGM DK720**

| Part number                    | DK720         |
|--------------------------------|---------------|
| Technology                     | AGM           |
| EAN/GTIN                       | 3661024027120 |
| Voltage                        | 12 V          |
| Capacity                       | 72.0 Ah       |
| CCA                            | 760 A         |
| Length                         | 278 mm        |
| Width                          | 175 mm        |
| Height                         | 190 mm        |
| Box size                       | L03           |
| Polarity                       | ETN 0         |
| Terminal Type                  | EN taper post |
| Hold Down                      | B13           |
| Weights (subject of variation) | 20.60 kg      |