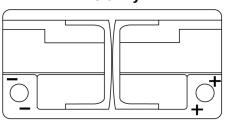

Polarity

| Part number                    | DK960         |
|--------------------------------|---------------|
| Technology                     | AGM           |
| EAN/GTIN                       | 3661024027144 |
| Voltage                        | 12 V          |
| Capacity                       | 96.0 Ah       |
| CCA                            | 850 A         |
| Length                         | 353 mm        |
| Width                          | 175 mm        |
| Height                         | 190 mm        |
| Box size                       | L05           |
| Polarity                       | ETN 0         |
| Terminal Type                  | EN taper post |
| Hold Down                      | B13           |
| Weights (subject of variation) | 26.10 kg      |