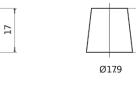

## **Terminal Type**

PositiveTerminal

Ø19.5

NegativeTerminal

17

Hold Down

Design, features and specifications are subject to change without notice. We disclaim any representation or warranty, express or implied, concerning the data or recommendations, and in no event shall be liable for any loss or damage claimed to have arisen as a result. Some products may not be available in your local market.