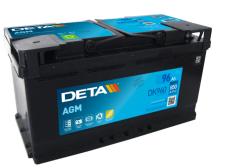

**AGM DK960**

| Part number                    | DK960         |
|--------------------------------|---------------|
| Technology                     | AGM           |
| EAN/GTIN                       | 3661024027144 |
| Voltage                        | 12 V          |
| Capacity                       | 96.0 Ah       |
| CCA                            | 850 A         |
| Length                         | 353 mm        |
| Width                          | 175 mm        |
| Height                         | 190 mm        |
| Box size                       | L05           |
| Polarity                       | ETN 0         |
| Terminal Type                  | EN taper post |
| Hold Down                      | B13           |
| Weights (subject of variation) | 26.10 kg      |