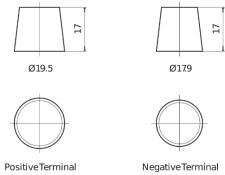

| Part number                    | DL1000        |
|--------------------------------|---------------|
| Technology                     | EFB           |
| EAN/GTIN                       | 3661024026888 |
| Voltage                        | 12 V          |
| Capacity                       | 100.0 Ah      |
| CCA                            | 900 A         |
| Length                         | 353 mm        |
| Width                          | 175 mm        |
| Height                         | 190 mm        |
| Box size                       | L05           |
| Polarity                       | ETN 0         |
| Terminal Type                  | EN taper post |
| Hold Down                      | B13           |
| Weights (subject of variation) | 25.50 kg      |

## Polarity Terminal Type



## **Hold Down**



Design, features and specifications are subject to change without notice. We disclaim any representation or warranty, express or implied, concerning the data or recommendations, and in no event shall be liable for any loss or damage claimed to have arisen as a result. Some products may not be available in your local market.