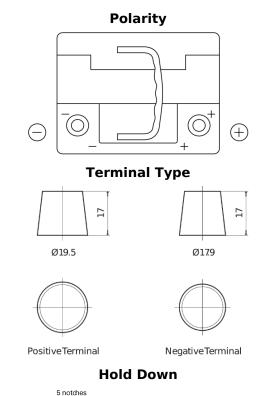

## EFB DL550

| Part number                    | DL550         |
|--------------------------------|---------------|
| Technology                     | EFB           |
| EAN/GTIN                       | 3661024026444 |
| Voltage                        | 12 V          |
| Capacity                       | 55.0 Ah       |
| CCA                            | 540 A         |
| Length                         | 207 mm        |
| Width                          | 175 mm        |
| Height                         | 190 mm        |
| Box size                       | L01           |
| Polarity                       | ETN 0         |
| Terminal Type                  | EN taper post |
| Hold Down                      | B13           |
| Weights (subject of variation) | 14.10 kg      |