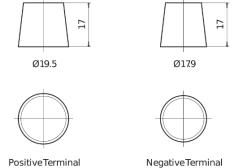

700         |
|--------------------------------|---------------|
| Technology                     | EFB           |
| EAN/GTIN                       | 3661024025690 |
| Voltage                        | 12 V          |
| Capacity                       | 70.0 Ah       |
| CCA                            | 760 A         |
| Length                         | 278 mm        |
| Width                          | 175 mm        |
| Height                         | 190 mm        |
| Box size                       | L03           |
| Polarity                       | ETN 0         |
| Terminal Type                  | EN taper post |
| Hold Down                      | B13           |
| Weights (subject of variation) | 19.30 kg      |
|                                |               |



## Terminal Type



## **Hold Down**



Design, features and specifications are subject to change without notice. We disclaim any representation or warranty, express or implied, concerning the data or recommendations, and in no event shall be liable for any loss or damage claimed to have arisen as a result. Some products may not be available in your local market.