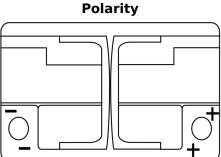

## **EFB DL700**

| Part number                    | DL700         |
|--------------------------------|---------------|
| Technology                     | EFB           |
| EAN/GTIN                       | 3661024025690 |
| Voltage                        | 12 V          |
| Capacity                       | 70.0 Ah       |
| CCA                            | 760 A         |
| Length                         | 278 mm        |
| Width                          | 175 mm        |
| Height                         | 190 mm        |
| Box size                       | L03           |
| Polarity                       | ETN 0         |
| Terminal Type                  | EN taper post |
| Hold Down                      | B13           |
| Weights (subject of variation) | 19.30 kg      |
|                                |               |