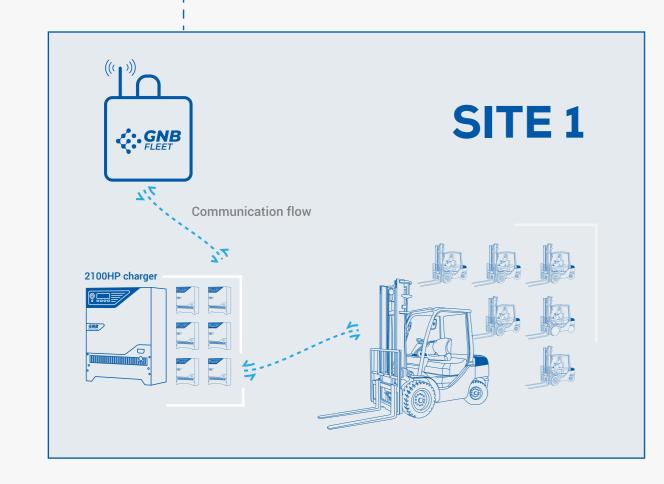

## **Multi-site management possible**

## Let your equipment call you before it's too late

GNB Fleet® means maximum fleet uptime. Whether you have one site or many, our smart connected chargers provide GNB Fleet® with vital battery and charger information. Our next generation of fleet management detects issues with batteries or chargers well before your business is affected.