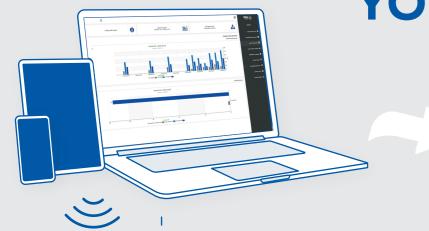

## **YOUR BENEFITS**

- Move more goods
- \* Monitoring of battery and charger vital parameters, everytime from everywhere
- \* Automated alarm emails for logistics management
- Corrective actions for maximum fleet uptime

## **Multi-site management possible**

## Let your equipment call you before it's too late

GNB Fleet® means maximum fleet uptime. Whether you have one site or many, our smart connected chargers provide GNB Fleet® with vital battery and charger information. Our next generation of fleet management detects issues with batteries or chargers well before your business is affected.