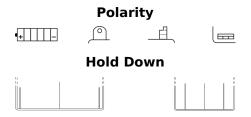

## Conventional 12N12A-4A-1

| Part number                    | 12N12A-4A-1   |
|--------------------------------|---------------|
| Technology                     | Flooded       |
| EAN/GTIN                       | 3661024033282 |
| Voltage                        | 12 V          |
| Capacity                       | 12.0 Ah       |
| CCA                            | 115 A         |
| Length                         | 135 mm        |
| Width                          | 80 mm         |
| Height                         | 160 mm        |
| Box size                       | C45           |
| Polarity                       | ETN 1         |
| Terminal Type                  | M06           |
| Hold Down                      | В0            |
| Weights (subject of variation) | 3.90 kg       |