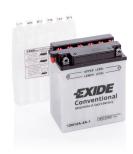

## Conventional 12N12A-4A-1

| Part number                    | 12N12A-4A-1   |
|--------------------------------|---------------|
| Technology                     | Flooded       |
| EAN/GTIN                       | 3661024033282 |
| Voltage                        | 12 V          |
| Capacity                       | 12.0 Ah       |
| CCA                            | 115 A         |
| Length                         | 135 mm        |
| Width                          | 80 mm         |
| Height                         | 160 mm        |
| Box size                       | C45           |
| Polarity                       | ETN 1         |
| Terminal Type                  | M06           |
| Hold Down                      | В0            |
| Weights (subject of variation) | 3.90 kg       |