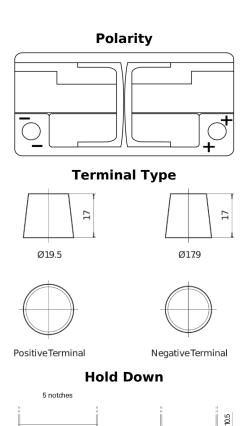

## Premium EA1000

| Part number                    | EA1000        |
|--------------------------------|---------------|
| Technology                     | Flooded       |
| EAN/GTIN                       | 3661024034258 |
| Voltage                        | 12 V          |
| Capacity                       | 100.0 Ah      |
| CCA                            | 900 A         |
| Length                         | 353 mm        |
| Width                          | 175 mm        |
| Height                         | 190 mm        |
| Box size                       | L05           |
| Polarity                       | ETN 0         |
| Terminal Type                  | EN taper post |
| Hold Down                      | B13           |
| Weights (subject of variation) | 22.60 kg      |
|                                |               |