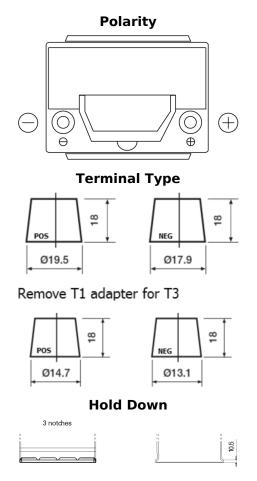

## **Premium EA406**

| Part number                    | EA406          |
|--------------------------------|----------------|
| Technology                     | Flooded        |
| EAN/GTIN                       | 3661024037433  |
| Voltage                        | 12 V           |
| Capacity                       | 40.0 Ah        |
| CCA                            | 350 A          |
| Length                         | 187 mm         |
| Width                          | 127 mm         |
| Height                         | 220 mm         |
| Box size                       | B19            |
| Polarity                       | ETN 0          |
| Terminal Type                  | JIS taper post |
| Hold Down                      | B1             |
| Weights (subject of variation) | 9.30 kg        |