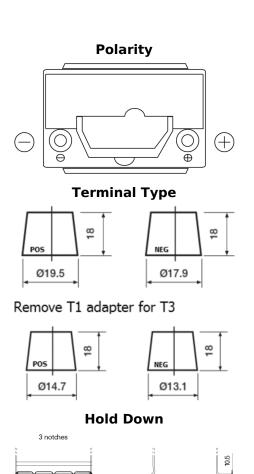

## **Premium EA456**

| Part number                    | EA456          |
|--------------------------------|----------------|
| Technology                     | Flooded        |
| EAN/GTIN                       | 3661024034128  |
| Voltage                        | 12 V           |
| Capacity                       | 45.0 Ah        |
| CCA                            | 390 A          |
| Length                         | 237 mm         |
| Width                          | 127 mm         |
| Height                         | 227 mm         |
| Box size                       | B24            |
| Polarity                       | ETN 0          |
| Terminal Type                  | JIS taper post |
| Hold Down                      | B1             |
| Weights (subject of variation) | 11.80 kg       |
|                                |                |