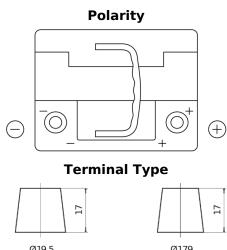

## **Premium EA530**

| Part number                    | EA530         |
|--------------------------------|---------------|
| Technology                     | Flooded       |
| EAN/GTIN                       | 3661024034203 |
| Voltage                        | 12 V          |
| Capacity                       | 53.0 Ah       |
| CCA                            | 540 A         |
| Length                         | 207 mm        |
| Width                          | 175 mm        |
| Height                         | 190 mm        |
| Box size                       | L01           |
| Polarity                       | ETN 0         |
| Terminal Type                  | EN taper post |
| Hold Down                      | B13           |
| Weights (subject of variation) | 12.70 kg      |