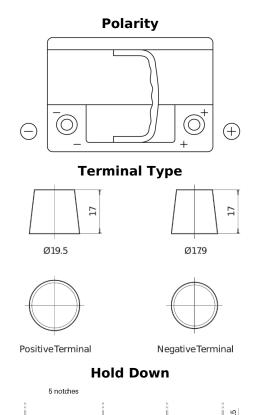

## **Premium EA612**

| Part number                    | EA612         |
|--------------------------------|---------------|
| Technology                     | Flooded       |
| EAN/GTIN                       | 3661024034272 |
| Voltage                        | 12 V          |
| Capacity                       | 61.0 Ah       |
| CCA                            | 600 A         |
| Length                         | 242 mm        |
| Width                          | 175 mm        |
| Height                         | 175 mm        |
| Box size                       | LB2           |
| Polarity                       | ETN 0         |
| Terminal Type                  | EN taper post |
| Hold Down                      | B13           |
| Weights (subject of variation) | 14.00 kg      |