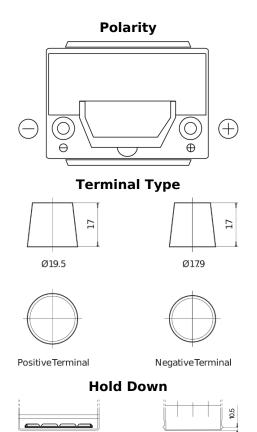

## **Premium EA654**

| Part number                    | EA654         |
|--------------------------------|---------------|
| Technology                     | Flooded       |
| EAN/GTIN                       | 3661024034142 |
| Voltage                        | 12 V          |
| Capacity                       | 65.0 Ah       |
| CCA                            | 580 A         |
| Length                         | 230 mm        |
| Width                          | 173 mm        |
| Height                         | 222 mm        |
| Box size                       | D23           |
| Polarity                       | ETN 0         |
| Terminal Type                  | EN taper post |
| Hold Down                      | Korean B1     |
| Weights (subject of variation) | 16.00 kg      |