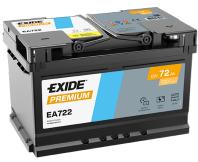

## **Premium EA722**

| Part number                    | EA722         |
|--------------------------------|---------------|
| Technology                     | Flooded       |
| EAN/GTIN                       | 3661024034289 |
| Voltage                        | 12 V          |
| Capacity                       | 72.0 Ah       |
| CCA                            | 720 A         |
| Length                         | 278 mm        |
| Width                          | 175 mm        |
| Height                         | 175 mm        |
| Box size                       | LB3           |
| Polarity                       | ETN 0         |
| Terminal Type                  | EN taper post |
| Hold Down                      | B13           |
| Weights (subject of variation) | 15.90 kg      |