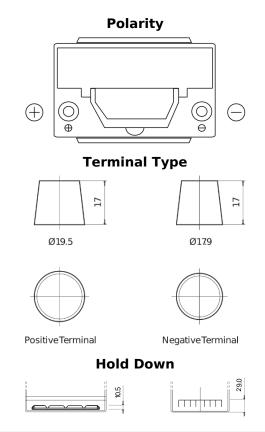

## **Premium EA755**

| Part number                    | EA755         |
|--------------------------------|---------------|
| Technology                     | Flooded       |
| EAN/GTIN                       | 3661024034173 |
| Voltage                        | 12 V          |
| Capacity                       | 75.0 Ah       |
| CCA                            | 630 A         |
| Length                         | 270 mm        |
| Width                          | 173 mm        |
| Height                         | 222 mm        |
| Box size                       | D26           |
| Polarity                       | ETN 1         |
| Terminal Type                  | EN taper post |
| Hold Down                      | Korean B1+B6  |
| Weights (subject of variation) | 17.40 kg      |