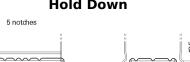

## **Excell EB1100**

| Part number                    | EB1100        |
|--------------------------------|---------------|
| Technology                     | Flooded       |
| EAN/GTIN                       | 3661024036238 |
| Voltage                        | 12 V          |
| Capacity                       | 110.0 Ah      |
| CCA                            | 850 A         |
| Length                         | 392 mm        |
| Width                          | 175 mm        |
| Height                         | 190 mm        |
| Box size                       | L06           |
| Polarity                       | ETN 0         |
| Terminal Type                  | EN taper post |
| Hold Down                      | B13           |
| Weights (subject of variation) | 26.30 kg      |