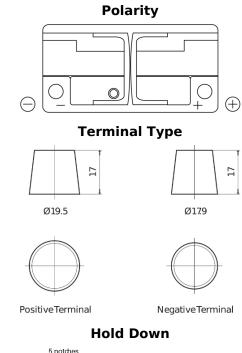

## **Excell EB1100**

| Part number                    | EB1100        |
|--------------------------------|---------------|
| Technology                     | Flooded       |
| EAN/GTIN                       | 3661024036238 |
| Voltage                        | 12 V          |
| Capacity                       | 110.0 Ah      |
| CCA                            | 850 A         |
| Length                         | 392 mm        |
| Width                          | 175 mm        |
| Height                         | 190 mm        |
| Box size                       | L06           |
| Polarity                       | ETN 0         |
| Terminal Type                  | EN taper post |
| Hold Down                      | B13           |
| Weights (subject of variation) | 26.30 kg      |