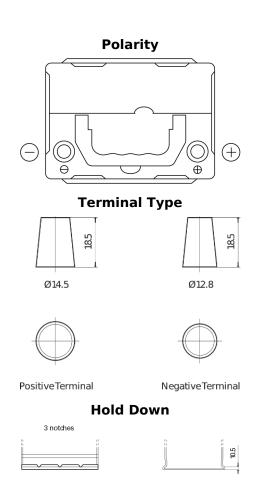

## **Excell EB356A**

| Part number                    | EB356A         |
|--------------------------------|----------------|
| Technology                     | Flooded        |
| EAN/GTIN                       | 3661024034883  |
| Voltage                        | 12 V           |
| Capacity                       | 35.0 Ah        |
| CCA                            | 240 A          |
| Length                         | 187 mm         |
| Width                          | 127 mm         |
| Height                         | 220 mm         |
| Box size                       | B19            |
| Polarity                       | ETN 0          |
| Terminal Type                  | JIS taper post |
| Hold Down                      | Korean B1 Long |
| Weights (subject of variation) | 8.90 kg        |