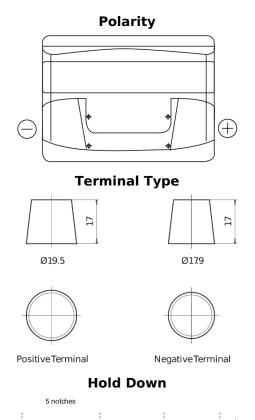

## **Product overview**

**Batteries for Cars** 

| Part number                    | EB442         |
|--------------------------------|---------------|
| Technology                     | Flooded       |
| EAN/GTIN                       | 3661024034609 |
| Voltage                        | 12 V          |
| Capacity                       | 44.0 Ah       |
| CCA                            | 420 A         |
| Length                         | 207 mm        |
| Width                          | 175 mm        |
| Height                         | 175 mm        |
| Box size                       | LB1           |
| Polarity                       | ETN 0         |
| Terminal Type                  | EN taper post |
| Hold Down                      | B13           |
| Weights (subject of variation) | 10.60 kg      |