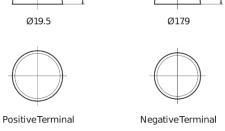

## Polarity Terminal Type

## **Excell EB450**

| Part number                    | EB450         |
|--------------------------------|---------------|
| Technology                     | Flooded       |
| EAN/GTIN                       | 3661024034494 |
| Voltage                        | 12 V          |
| Capacity                       | 45.0 Ah       |
| CCA                            | 330 A         |
| Length                         | 220 mm        |
| Width                          | 135 mm        |
| Height                         | 225 mm        |
| Box size                       | E02           |
| Polarity                       | ETN 0         |
| Terminal Type                  | EN taper post |
| Hold Down                      | B1            |
| Weights (subject of variation) | 12.50 kg      |