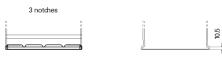

## **Hold Down**

Design, features and specifications are subject to change without notice. We disclaim any representation or warranty, express or implied, concerning the data or recommendations, and in no event shall be liable for any loss or damage claimed to have arisen as a result. Some products may not be available in your local market.

## **Excell EB450**

| Part number                    | EB450         |
|--------------------------------|---------------|
| Technology                     | Flooded       |
| EAN/GTIN                       | 3661024034494 |
| Voltage                        | 12 V          |
| Capacity                       | 45.0 Ah       |
| CCA                            | 330 A         |
| Length                         | 220 mm        |
| Width                          | 135 mm        |
| Height                         | 225 mm        |
| Box size                       | E02           |
| Polarity                       | ETN 0         |
| Terminal Type                  | EN taper post |
| Hold Down                      | B1            |
| Weights (subject of variation) | 12.50 kg      |