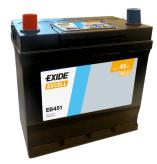

## **Excell EB451**

| Part number                    | EB451         |
|--------------------------------|---------------|
| Technology                     | Flooded       |
| EAN/GTIN                       | 3661024034487 |
| Voltage                        | 12 V          |
| Capacity                       | 45.0 Ah       |
| CCA                            | 330 A         |
| Length                         | 220 mm        |
| Width                          | 135 mm        |
| Height                         | 225 mm        |
| Box size                       | E02           |
| Polarity                       | ETN 1         |
| Terminal Type                  | EN taper post |
| Hold Down                      | B1            |
| Weights (subject of variation) | 12.50 kg      |