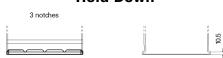

## **Hold Down**

Design, features and specifications are subject to change without notice. We disclaim any representation or warranty, express or implied, concerning the data or recommendations, and in no event shall be liable for any loss or damage claimed to have arisen as a result. Some products may not be available in your local market.

## **Excell EB451**

| Part number                    | EB451         |
|--------------------------------|---------------|
| Technology                     | Flooded       |
| EAN/GTIN                       | 3661024034487 |
| Voltage                        | 12 V          |
| Capacity                       | 45.0 Ah       |
| CCA                            | 330 A         |
| Length                         | 220 mm        |
| Width                          | 135 mm        |
| Height                         | 225 mm        |
| Box size                       | E02           |
| Polarity                       | ETN 1         |
| Terminal Type                  | EN taper post |
| Hold Down                      | B1            |
| Weights (subject of variation) | 12.50 kg      |