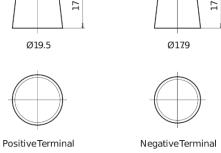

## Polarity Terminal Type

## **Excell EB451**

| Part number                    | EB451         |
|--------------------------------|---------------|
| Technology                     | Flooded       |
| EAN/GTIN                       | 3661024034487 |
| Voltage                        | 12 V          |
| Capacity                       | 45.0 Ah       |
| CCA                            | 330 A         |
| Length                         | 220 mm        |
| Width                          | 135 mm        |
| Height                         | 225 mm        |
| Box size                       | E02           |
| Polarity                       | ETN 1         |
| Terminal Type                  | EN taper post |
| Hold Down                      | B1            |
| Weights (subject of variation) | 12.50 kg      |