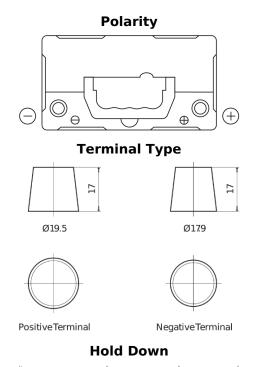

## **Product overview**

**Batteries for Cars** 

| Part number                    | EB454         |
|--------------------------------|---------------|
| Technology                     | Flooded       |
| EAN/GTIN                       | 3661024034371 |
| Voltage                        | 12 V          |
| Capacity                       | 45.0 Ah       |
| CCA                            | 330 A         |
| Length                         | 237 mm        |
| Width                          | 127 mm        |
| Height                         | 227 mm        |
| Box size                       | B24           |
| Polarity                       | ETN 0         |
| Terminal Type                  | EN taper post |
| Hold Down                      | В0            |
| Weights (subject of variation) | 11.40 kg      |