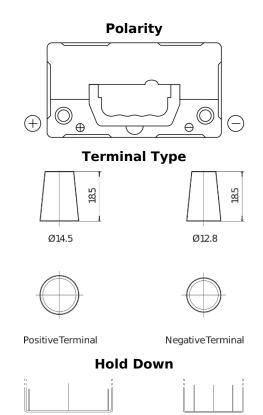

## **Excell EB457**

| Part number                    | EB457          |
|--------------------------------|----------------|
| Technology                     | Flooded        |
| EAN/GTIN                       | 3661024034364  |
| Voltage                        | 12 V           |
| Capacity                       | 45.0 Ah        |
| CCA                            | 330 A          |
| Length                         | 237 mm         |
| Width                          | 127 mm         |
| Height                         | 227 mm         |
| Box size                       | B24            |
| Polarity                       | ETN 1          |
| Terminal Type                  | JIS taper post |
| Hold Down                      | В0             |
| Weights (subject of variation) | 11.40 kg       |