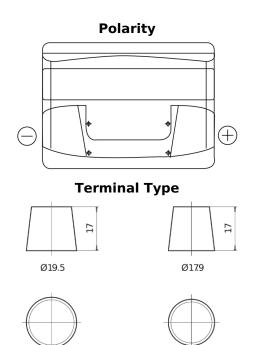

## **Excell EB500**

| Part number                    | EB500         |
|--------------------------------|---------------|
| Technology                     | Flooded       |
| EAN/GTIN                       | 3661024034517 |
| Voltage                        | 12 V          |
| Capacity                       | 50.0 Ah       |
| CCA                            | 450 A         |
| Length                         | 207 mm        |
| Width                          | 175 mm        |
| Height                         | 190 mm        |
| Box size                       | L01           |
| Polarity                       | ETN 0         |
| Terminal Type                  | EN taper post |
| Hold Down                      | B13           |
| Weights (subject of variation) | 12.20 kg      |

## **Hold Down**

PositiveTerminal

NegativeTerminal

Design, features and specifications are subject to change without notice. We disclaim any representation or warranty, express or implied, concerning the data or recommendations, and in no event shall be liable for any loss or damage claimed to have arisen as a result. Some products may not be available in your local market.