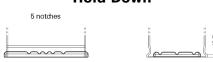

## **Excell EB500**

| Part number                    | EB500         |
|--------------------------------|---------------|
| Technology                     | Flooded       |
| EAN/GTIN                       | 3661024034517 |
| Voltage                        | 12 V          |
| Capacity                       | 50.0 Ah       |
| CCA                            | 450 A         |
| Length                         | 207 mm        |
| Width                          | 175 mm        |
| Height                         | 190 mm        |
| Box size                       | L01           |
| Polarity                       | ETN 0         |
| Terminal Type                  | EN taper post |
| Hold Down                      | B13           |
| Weights (subject of variation) | 12.20 kg      |

## **Hold Down**

PositiveTerminal

NegativeTerminal

Design, features and specifications are subject to change without notice. We disclaim any representation or warranty, express or implied, concerning the data or recommendations, and in no event shall be liable for any loss or damage claimed to have arisen as a result. Some products may not be available in your local market.