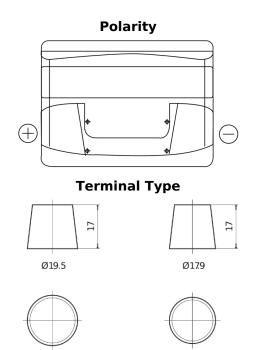

## **Excell EB501**

| Part number                    | EB501         |
|--------------------------------|---------------|
| Technology                     | Flooded       |
| EAN/GTIN                       | 3661024034524 |
| Voltage                        | 12 V          |
| Capacity                       | 50.0 Ah       |
| CCA                            | 450 A         |
| Length                         | 207 mm        |
| Width                          | 175 mm        |
| Height                         | 190 mm        |
| Box size                       | L01           |
| Polarity                       | ETN 1         |
| Terminal Type                  | EN taper post |
| Hold Down                      | B13           |
| Weights (subject of variation) | 12.20 kg      |

## **Hold Down**

PositiveTerminal

NegativeTerminal

Design, features and specifications are subject to change without notice. We disclaim any representation or warranty, express or implied, concerning the data or recommendations, and in no event shall be liable for any loss or damage claimed to have arisen as a result. Some products may not be available in your local market.